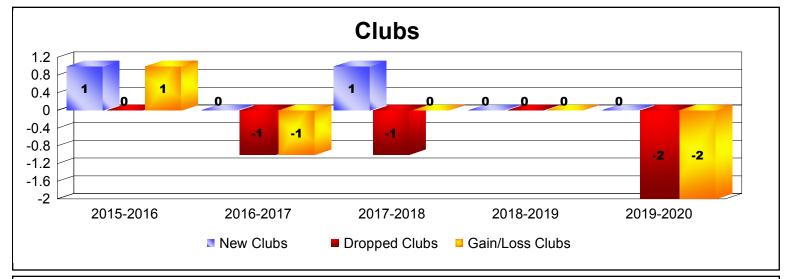

District 8 I

As of December 2019 Cumulative

| Year      | New<br>Clubs | Dropped<br>Clubs | Gain/<br>Loss<br>Clubs | New<br>Members | Charter<br>Members | Reinstate<br>Members | Transfer<br>Members | Total<br>Member<br>Added | Total<br>Members<br>Dropped | Gain/<br>Loss<br>Members |
|-----------|--------------|------------------|------------------------|----------------|--------------------|----------------------|---------------------|--------------------------|-----------------------------|--------------------------|
| 2015-2016 | 1            | 0                | 1                      | 52             | 24                 | 3                    | 0                   | 79                       | -130                        | -51                      |
| 2016-2017 | 0            | -1               | -1                     | 40             | 0                  | 2                    | 1                   | 43                       | -97                         | -54                      |
| 2017-2018 | 1            | -1               | 0                      | 40             | 60                 | 1                    | 4                   | 105                      | -78                         | 27                       |
| 2018-2019 | 0            | 0                | 0                      | 47             | 21                 | 0                    | 0                   | 68                       | -118                        | -50                      |
| 2019-2020 | 0            | -2               | -2                     | 20             | 1                  | 1                    | 2                   | 24                       | -63                         | -39                      |
| Average   | 0            | -1               | 0                      | 40             | 21                 | 1                    | 1                   | 64                       | -97                         | -33                      |