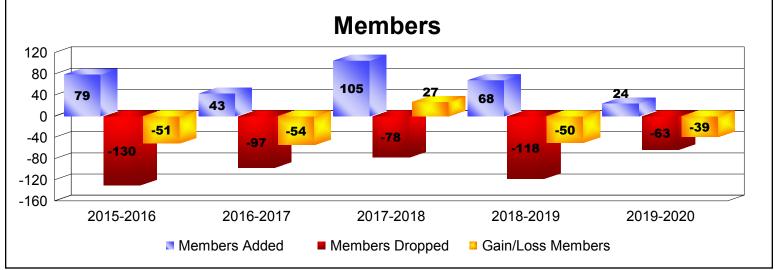

District 8 I

As of December 2019 Cumulative

| Year      | New<br>Clubs | Dropped<br>Clubs | Gain/<br>Loss<br>Clubs | New<br>Members | Charter<br>Members | Reinstate<br>Members | Transfer<br>Members | Total<br>Member<br>Added | Total<br>Members<br>Dropped | Gain/<br>Loss<br>Members |
|-----------|--------------|------------------|------------------------|----------------|--------------------|----------------------|---------------------|--------------------------|-----------------------------|--------------------------|
| 2015-2016 | 1            | 0                | 1                      | 52             | 24                 | 3                    | 0                   | 79                       | -130                        | -51                      |
| 2016-2017 | 0            | -1               | -1                     | 40             | 0                  | 2                    | 1                   | 43                       | -97                         | -54                      |
| 2017-2018 | 1            | -1               | 0                      | 40             | 60                 | 1                    | 4                   | 105                      | -78                         | 27                       |
| 2018-2019 | 0            | 0                | 0                      | 47             | 21                 | 0                    | 0                   | 68                       | -118                        | -50                      |
| 2019-2020 | 0            | -2               | -2                     | 20             | 1                  | 1                    | 2                   | 24                       | -63                         | -39                      |
| Average   | 0            | -1               | 0                      | 40             | 21                 | 1                    | 1                   | 64                       | -97                         | -33                      |